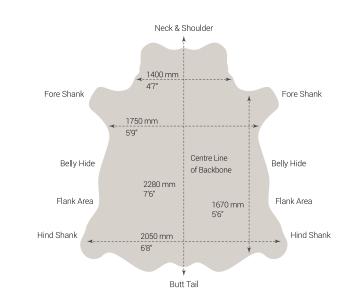

## What you should know about ordering leather

Due to the beautiful natural characteristics of leather, there may be some variation in shade and texture within a hide, and between hides. Although hides are free from excessive scars, there is always some evidence of their natural origin. Size will also vary between hides, but a typical hide is between 4.3-5.0m<sup>2</sup>. Please contact us for sizes available.